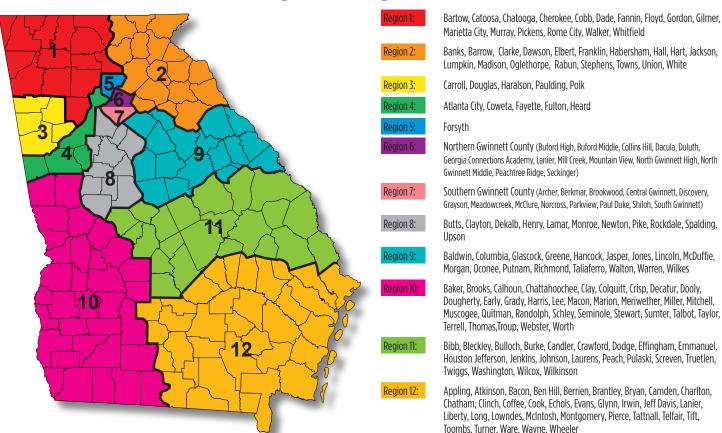

s; no tennis shoes or flip flop sandals) will be expected.
- 3. A DECA Blazer worn with neat business-like pants and blouses will be considered appropriate for any occasion. **Dress Slacks are highly recommended!**

\*Students and Advisors that do not meet these dress code guidelines will be asked to leave and change into appropriate Dress Code Attire.

\*\*Casual wear is acceptable during Georgia DECA dances – DECA Conference and Chapter t-shirts and long pants/jeans must be worn.



# **Georgia DECA Official Dress for Males:**

**DECA Blazer** 

**Dress Shirt** 

Neck Tie or Bow Tie

Dress Slacks

**Dress Shoes & Socks** 

# **Georgia DECA Official Dress for Females:**

**DECA Blazer** 

Dress Shirt/Blouse

**Dress Slacks** 

Suntan Hosiery (optional)

Dress Pumps



# Region Alignment



# **2023-2024 GEORGIA DECA**

# Competition Rules

# In regards to Students Competing in More than One Event

- Students will be allowed to compete in more than 1 competitive event, with a maximum of 2 events this year.
- Students may participate in 1 State CDC morning event and 1 State CDC afternoon event
- Students will not be allowed to compete in 2 events with tests, even though the tests may be the same, unless 1 is a Georgia Testing Only Event.
- Students will not be allowed to compete in a role play event and a manual event with a test.
- Students can only participate in 1 Region Event.
- ICDC Competitors in a testing event will be required to take 2 practice exams prior to ICDC. Students that do not test twice will be disgualified and not able to attend.

### **Testing Events**