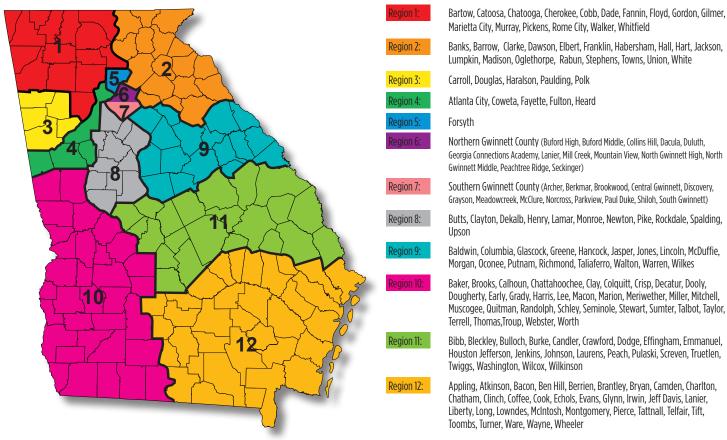

, heels or flats; no tennis shoes or flip flop sandals) will be expected.
- 3. A DECA Blazer worn with neat business-like pants and blouses will be considered appropriate for any occasion. Dress Slacks are highly recommended!

\*Students and Advisors that do not meet these dress code guidelines will be asked to leave and change into appropriate Dress Code Attire.

\*\* Casual wear will be accepted during Georgia DECA dances – DECA Conference and Chapter t-shirts and long pants/jeans must be worn.



#### **Georgia DECA Official Dress for Males:**

DECA Blazer Dress Shirt Neck Tie or Bow Tie Dress Slacks Dress Shoes & Socks

#### Georgia DECA Official Dress for Females:

DECA Blazer Dress Shirt/Blouse Dress Slacks Suntan Hosiery (optional) Dress Pumps

## **GEORGIA DECA** Region Alignment



### 2024-2025 GEORGIA DECA Competition Rules

#### In regards to Students Competing in More than One Event

- Students who qualify at Region Competition will be allowed to compete in more than 1 competitive event at State CDC.
- Region Qualifiers may compete in their Role Play Event (on Friday) and a Written/Prepared Event that does not have an exam (on Thursday night).
- Students will not be allowed to compete in 2 events with tests, even though the tests may be the same, unless 1 is a Georgia Testing Only Event.
- Students can only participate in 1 Region Event.
- ICDC Competitors in a testing event will be required to take 2 practice exams prior to ICDC. Students that do not test twice will be disqualified and not able to attend.

#### **Testing Events**

Principles of Business Admini